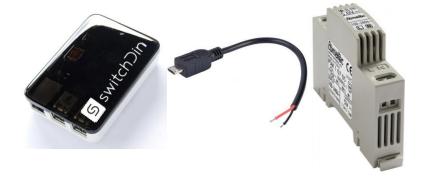

#### **Droplet Power Supply**

Option 1:
Connect the Micro USB power pack to the micro USB port of the Droplet and plug the power pack into a 240v GPO. (Power pack included with Droplet)

Option 2: Connection via a switchboard DIN mounted 240vAC to a 5vDC power supply using a micro USB connection lead, plugging the lead into the micro USB port of the Droplet. (DIN mount power supply and lead not included)