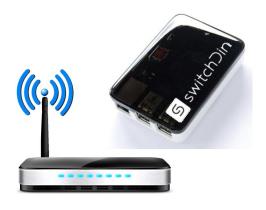

#### **Droplet Power Supply**

Option 1:
Connect the Micro USB power pack to the micro USB port of the Droplet and plug the power pack into a 240v GPO. (Power pack included with Droplet)

Option 2: Connection via a switchboard DIN mounted 240vAC to a 5vDC power supply using a micro USB connection lead, plugging the lead into the micro USB port of the Droplet. (DIN mount power supply and lead not included)