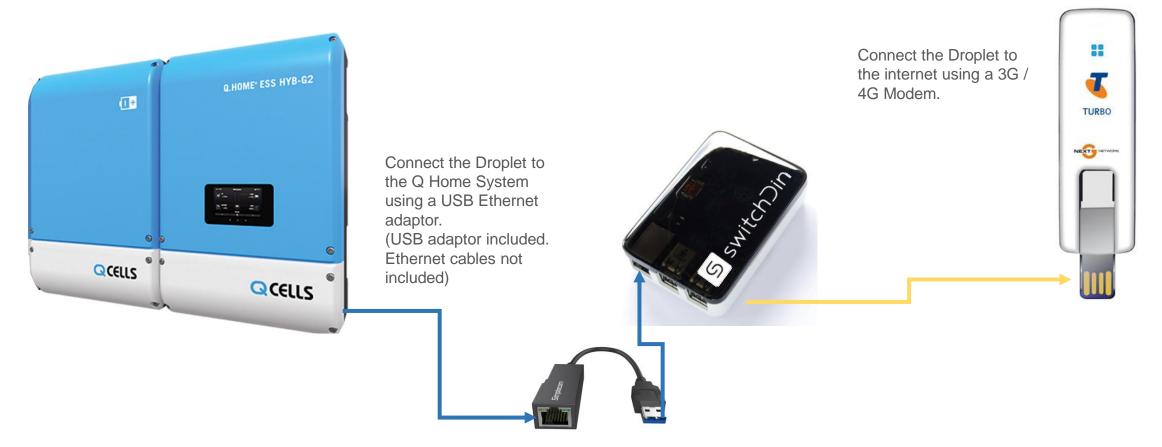

(USB adaptor included. Ethernet cables not

adaptor.

included)

**QCELLS** 

**Option 4: Droplet Direct Connect (4G)** 

#### **StormCloud Portal**

The Droplet comes Q Home configured and is simply plug and play.

If you are a SwitchDin Trained Q Home Installer, you will be able to set up a new user unit within StormCloud.