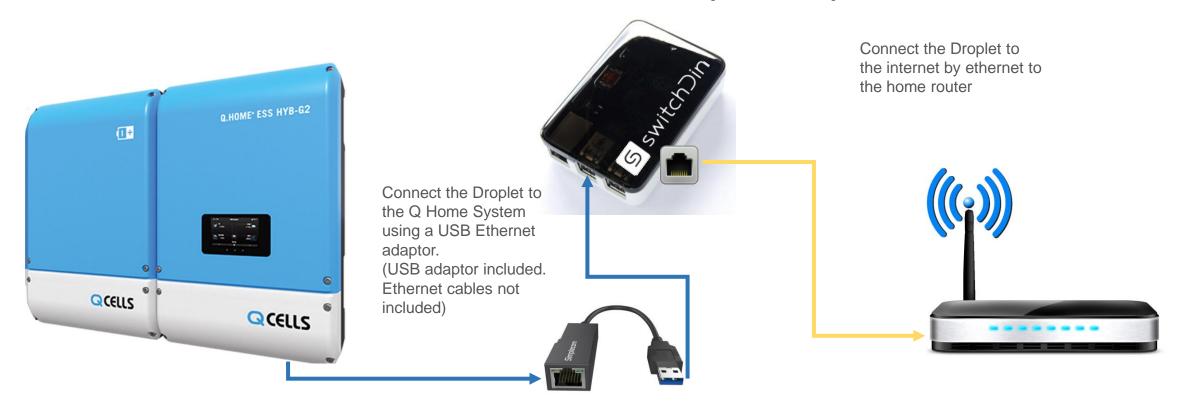

**Option 1: Droplet Direct Connect (Home Internet)** 

**Option 2: Via Home Router** 

Connect the Droplet to the Q Home System using an Ethernet cable to the home router. (USB adaptor included. Ethernet cables not included)

(USB adaptor included. Ethernet cables not

adaptor.

included)

**QCELLS** 

**Option 4: Droplet Direct Connect (4G)** 