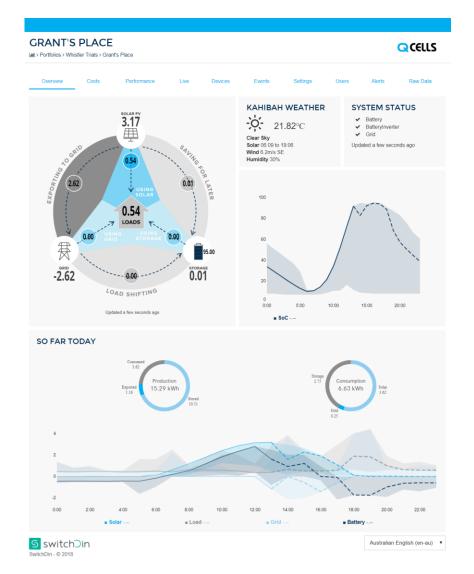

#### **StormCloud Portal**

The Droplet comes Q Home configured and is simply plug and play.

If you are a SwitchDin Trained Q Home Installer, you will be able to set up a new user unit within StormCloud.