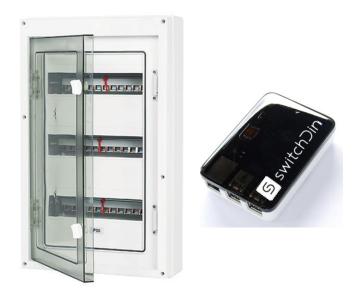

## **Droplet Placement**

**Options for Droplet Location** 

Option 3:
Mounted within the home near the home internet router.

enclosure.