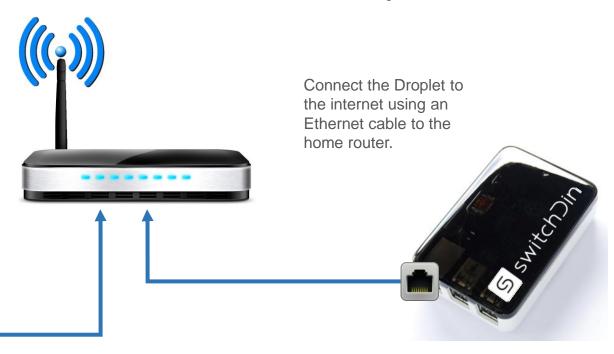

**Option 3: Droplet Wi-Fi Connect (Home Internet)** 

To do this you will need to down load the SwitchDin Installer App from Apple App Store or from Google Play.

(I)+

QCELLS

Connect the Droplet to the Q Home System using a USB Ethernet