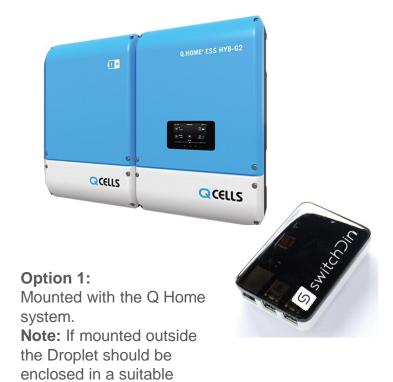

## **Droplet Placement**

**Options for Droplet Location** 

Option 3:
Mounted within the home near the home internet router.

enclosure.