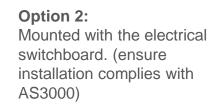

## **Droplet Placement**

**Options for Droplet Location** 

Option 3:
Mounted within the home near the home internet router.

enclosure.